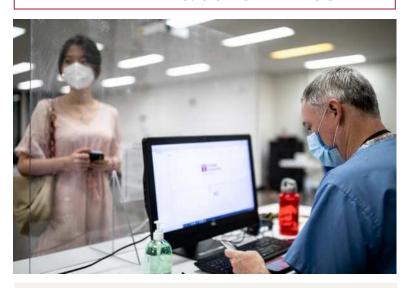

# **HEALTH & SAFETY**

#### SAFETY.TEMPLE.EDU

- 24-hour security service, plus walking escorts via
   Temple Guardian app
- Shuttle services between campus & residence
- FREE international student COVID testing, vaccination & boosters

#### TEMPLE.EDU/CORONAVIRUS

#### **DID YOU KNOW?**

93% of Philadelphia adults have received at least one dose of the COVID-19 vaccine