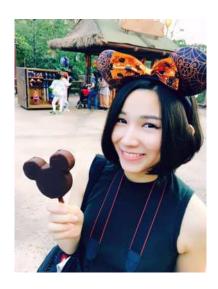

#### YUANXIN QIU

PHD STUDENT, BIOMEDICAL IMAGING SCIENCE, WASHINGTON UNIVERSITY ST. LOUIS

BA, SOUTHERN UNIVERSITY OF SCIENCE AND TECHNOLOGY MS, BIOENGINEERING, TEMPLE UNIVERSITY, '20

"The DBMD program made it easier for me to apply for my PhD program. Working with your Temple professors, you'll develop a high level of knowledge in your specific research area. You can put that on your resume and talk about it in your PhD application."